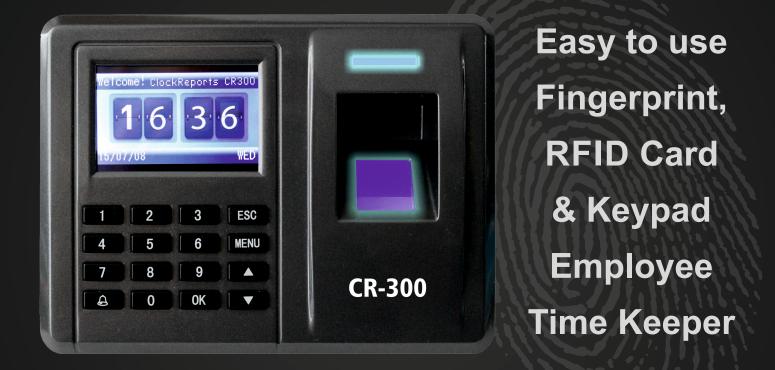

## CR-300 Clock Reports

## HARDWARE

- 1000 Users
- 100,000 Records Log
- 500 dpi Optical Fingerprint Sensor
- EM RFID Card Reader
- Keypad PIN Code
- Multiple Identification Methods: Finger, RFID Card or Key Tag, PIN Code
- User friendly Colour LCD Screen
- Access Control Relay Output
- Wiegand 26 In & Out
- Door Open Sensor
- Bell Output Option
- Tough ABS Case & Metal Wall Bracket
- 12 Volt Operation Power Saving Technology
- 140mm x 105mm x 38mm