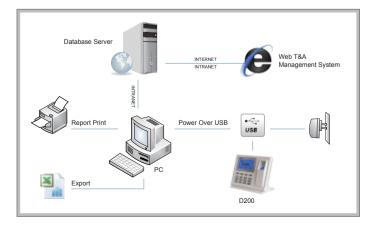

# Topology

# Super Slim, No Hardware Installation, USB Plug & Play, Backup Battery

Desktop series D200 is a basic time and attendance system from Global Technics, designed for small and medium companies. D200 has the most slim design among similar products. D200 doesn't require any installation. Just put it on the table and that's it! With a special 2-in-1 design, you can also install it on wall. Whenever you need to get the employee in and out records, what you need to do is plug the USB cable to PC or laptop and download data into ClockReportsXE time & attendance software for reports. With inbuilt rechargeable battery, D200 is ideal for portable or backup use or in the event there is no AC power available. Everything is simple.