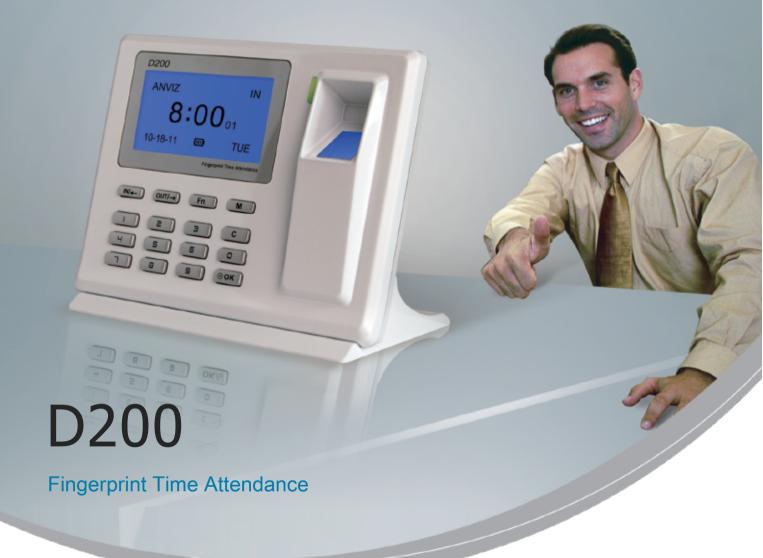

# Super Slim, No Hardware Installation, USB Plug & Play, Backup Battery

Desktop series D200 is a basic time and attendance system from Global Technics, designed for small and medium companies. D200 has the most slim design among similar products. D200 doesn't require any installation. Just put it on the table and that's it! With a special 2-in-1 design, you can also install it on wall. Whenever you need to get the employee in and out records, what you need to do is plug the USB cable to PC or laptop and download data into ClockReportsXE time & attendance software for reports. With inbuilt rechargeable battery, D200 is ideal for portable or backup use or in the event there is no AC power available. Everything is simple.

## Feature

- Unique desktop design for offices
- Texas Instruments 32-bit high speed CPU of low power consumption
- BioNANO V10 core fingerprint algorithm of high speed and stability
- New generation fully sealed, waterproof and dustproof AFOS Optical fingerprint sensor
- Clear voice prompts along with all operations
- Mini USB Slave, No driver needed
- Power over either USB or DC 5V
- Employee authentication methods: ID + password, ID + fingerprint, fingerprint only
- Fast fingerprint scan in less than 0.5 second
- 16 different customizable time and attendance status
- 6-digit work code feature to calculate different job cost
- Support multiple display and software language